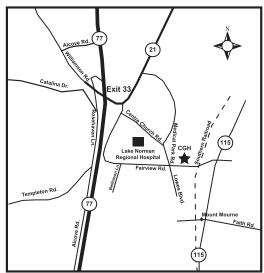

*Matthews Office* Matthews Township Office Park 1340 Matthews Township Pkwy., Ste. 301 Matthews, NC 28105

*Mooresville Office* 150 Fairview Road, Ste. 120 Mooresville, NC 28117

Huntersville Office 13808 Professional Center Dr. Huntersville, NC 28078