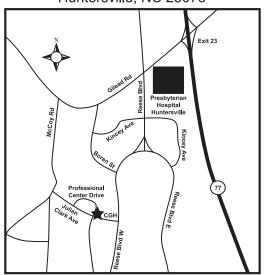

*Matthews Office* Matthews Township Office Park 1340 Matthews Township Pkwy., Ste. 301 Matthews, NC 28105

*Mooresville Office* 150 Fairview Road, Ste. 120 Mooresville, NC 28117

Huntersville Office 13808 Professional Center Dr. Huntersville, NC 28078